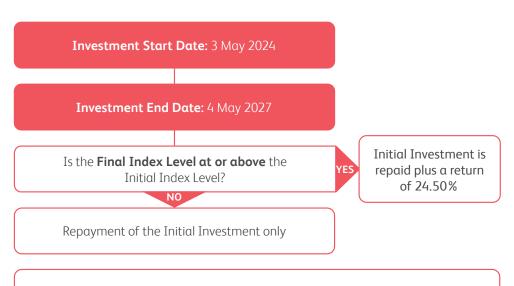

## UK Growth Deposit Plan (SAN007)

The Plan provides the potential to receive 24.50% at the end of the Investment Term, depending on the performance of the FTSE 100 Index.

If, on the Investment End Date, the Final Index Level of the FTSE 100 Index closes **at or above** the Initial Index Level, the Initial Investment will be repaid, plus a return of 24.50% at maturity.

If, however, the FTSE 100 Index closes **below** the Initial Index Level on the Investment End Date, an investor should expect to receive back their Initial Investment only, subject to Deposit Taker Risk.

On the Investment End Date, an investor will not receive any return on their Initial Investment if the Final Index Level finishes below the Initial Index Level.

In the event the Final Index Level finishes below the Initial Index Level, an investor will receive back their Initial Investment only with no return from the Plan

APPLICATION DEADLINE

20 April 2022

INVESTMENT START DATE
3 May 2024

INVESTMENT END DATE 4 May 2027

**INVESTMENT TERM** 

Three years

INDEX

FTSE 100 Index